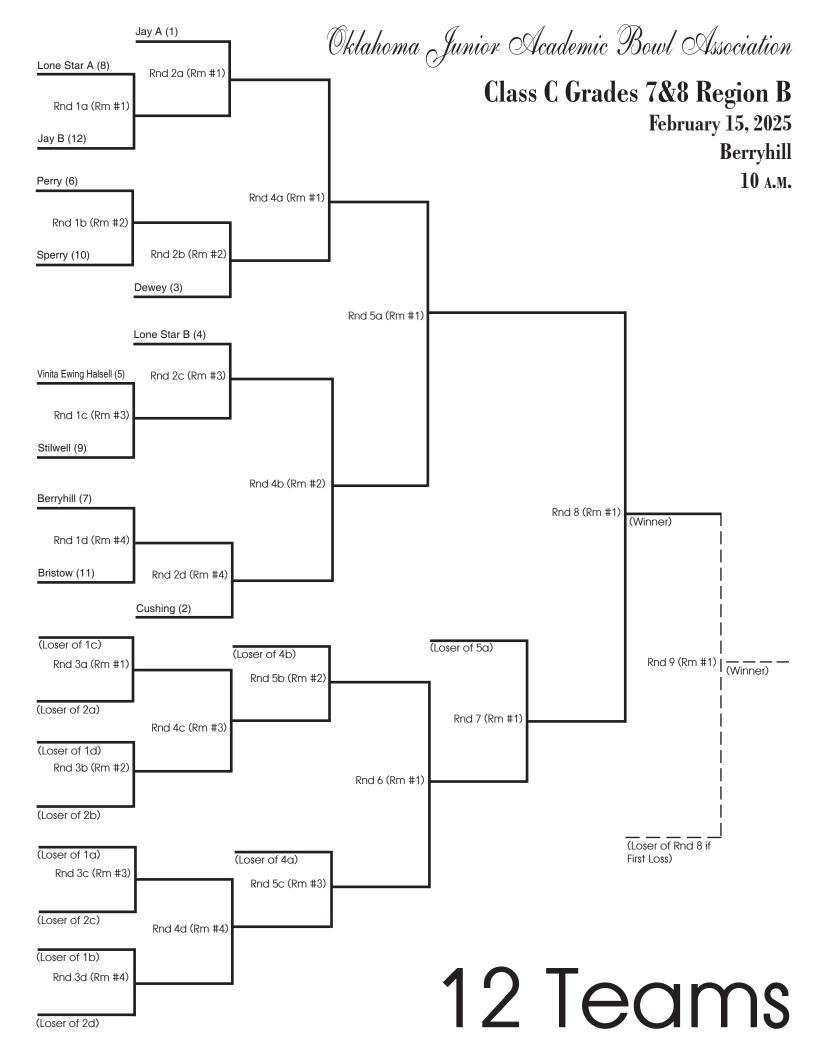

## Oklahoma Junior Academic Bowl Association

#### Class C Grades 7&8 Region D

February 15, 2025 Clinton

10 A.M.

# 7 Teams